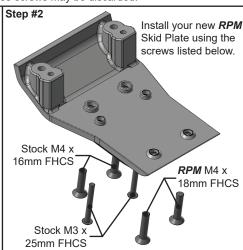

Reinstall the stock M4 x 14mm BHCS into the stock #25910 arm mount cover before bolting your new *RPM* Skid Plate in place.

Once the Skid Plate is bolted in place, reinstall the front bumper / bumper support braces using stock screws and lock nuts.