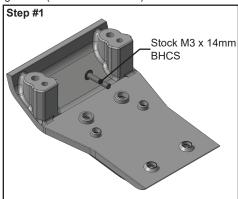

Reinstall the stock M4 x 14mm BHCS into the stock #25910 arm mount cover before bolting your new *RPM* Skid Plate in place.

Once the Skid Plate is bolted in place, reinstall the front bumper / bumper support braces using stock screws and lock nuts.