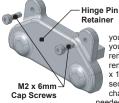

General Caution: Do not overtighten any screws threaded into plastic. Tighten until snug only.

Step 1) Bolt the *RPM* Hinge Pin Retainer to the front of your gearbox (Losi #LOS232003) using stock M2 x 6mm Cap Screws. It will cover your stock hinge pin brace (Losi #234007) and may be a snug fit. The tongue of the Hinge Pin Retainer will slip into the same location as the original skid plate. Make sure the anti-sway bar is positioned correctly at this time.