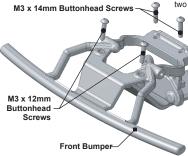

**Step 3)** Bolt the *RPM* Front Bumper to the Center Chassis Brace (Losi ↓ #LOS231011) using the stock M3 x 14mm Buttonhead Screws.

Step 4) Bolt the *RPM* Front Bumper to the *RPM* Front Skid Plate using stock M3 x 12mm Buttonhead Screws.

Final Step) Bolt the Front Bar (Roll Bar, Losi #LOS230012) to the sides of the *RPM* Front Bumper using the stock M3 x 14mm Buttonhead Screws.