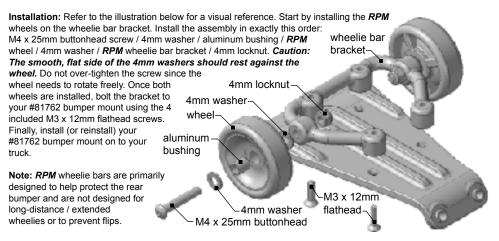

Before You Begin: If you've already installed an *RPM* #81762 X-Maxx Rear Bumper Mount, it will be easier if you remove it to install your new Wheelie Bars but not necessary. Carefully trim the Wheelie Bar Bracket and Wheels off of the parts tree, removing any burrs from the wheels at that time.