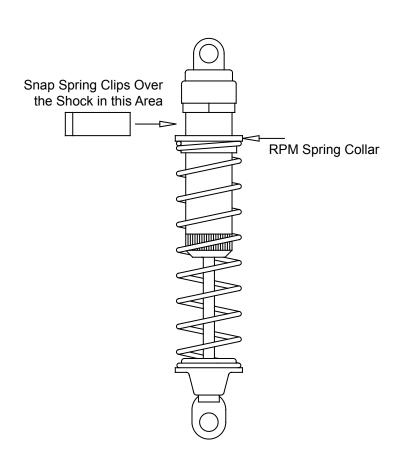

- Remove the screw holding the bottom of your shock to the a-arm.
- Next, remove the spring cup, shock spring, and shock collar or stock top ring.
- Install the *RPM* top ring with the smaller, thin diameter on top of your shock spring and then slide the spring back onto the shock body.
   Reinstall the spring cup and screw the shock to the a-arm.
- Slide the top ring down and install your new shock clips until the original ride height and spring pre-load are reestablished.